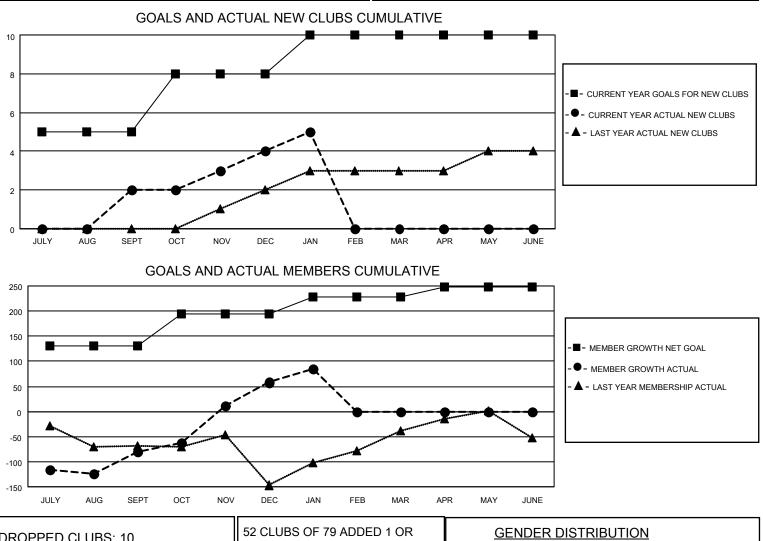

## LOCATION REP OF SRI LANKA

District 306 A1

Results as of: 1/31/2023

| Clubs                 |               |           |               | Members               |                           |                         |                                                    |
|-----------------------|---------------|-----------|---------------|-----------------------|---------------------------|-------------------------|----------------------------------------------------|
| RESULTS FOR 2022-2023 |               |           |               | RESULTS FOR 2022-2023 |                           |                         |                                                    |
| QUARTER               | NEW CLUB GOAL | NEW CLUBS | DROPPED CLUBS | QUARTER M             | MEMBER GROWTH NET<br>GOAL | MEMBER GROWTH<br>ACTUAL | DROPPED<br>MEMBERS ACTUAL<br>(including transfers) |
| JULY/AUG/SEPT         | 5             | 2         | 10            | JULY/AUG/SEP          | т 130                     | 149                     | 213                                                |
| OCT/NOV/DEC           | 3             | 2         | 0             | OCT/NOV/DEC           | 64                        | 243                     | 75                                                 |
| JAN/FEB/MAR           | 2             | 1         | 0             | JAN/FEB/MAR           | 34                        | 31                      | 3                                                  |
| APR/MAY/JUNE          | 0             | 0         | 0             | APR/MAY/JUNE          | 20                        | 0                       | 0                                                  |

| DROPPED CLUBS: 10 |     | MORE NEW MEMBERS          | GENDER DISTRIBUTION       |                |  |
|-------------------|-----|---------------------------|---------------------------|----------------|--|
|                   |     |                           | MALE                      | 1,325 (71.58%) |  |
|                   |     |                           | FEMALE                    | 526 (28.42%)   |  |
| DROPPED MEMBERS   |     |                           | NON BINARY 0 (0.00%)      |                |  |
|                   |     |                           | PREFER NOT TO ANSWER      | 0 (0.00%)      |  |
| DECEASED          | 1   |                           |                           |                |  |
| CLUB CANCELLED    | 161 | CLICK HERE FOR CUMULATIVE | TOTAL FAMILY UNIT MEMBERS | 5 744          |  |
| OTHER             | 129 | MEMBERSHIP DATA           |                           |                |  |
| TOTAL             | 291 |                           | FAMILY MEMBERS PAYING HA  | LF DUES 437    |  |
|                   |     |                           |                           |                |  |
|                   |     |                           | I                         |                |  |